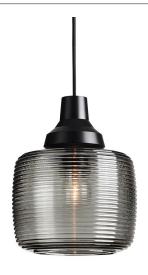

#### Description

Although waves are often associated with beaches, sand and seawater it makes us think of so much more. The New Wave series consists of three elegant lamps with wavy glass that gives a wonderful light. This pendant has its waves tightened together to make beautiful stripes that are slightly visual close to the wall.

# Material

Smoke or clear, striped glass Fabric electrical cord with rounded black ceiling cup

| Clear w. silver edge |               |
|----------------------|---------------|
| EAN:                 | 5713874230040 |
| Style No.:           | 23004         |
| Smoke w. silver edge |               |
| EAN:                 | 5713874230033 |
| Style No.:           | 23003         |
|                      |               |