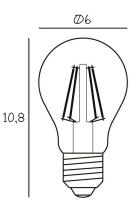

# Light source

Recommended bulb type: Arbitrary Bulb Ø60 Socket: E27 Voltage: 220 - 240 V (CE) 110 V (US) Max. light output: 3,5 W LED Colour Temp.: 2200 Kelvin Lumen: 245 Dimmable: Yes Lightbulb incl.: