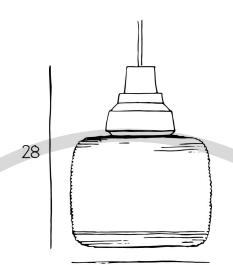

### Dimensions

| Lamp height   | 28      | cm |
|---------------|---------|----|
| Lamp diameter | Ø21     | cm |
| Canopy size   | Ø10x5,5 | cm |
| Wire length   | 250     | cm |
| Item weight   | 1,3     | kg |
|               |         |    |

# Technical drawing

Ø21

DESIGN(BY)US