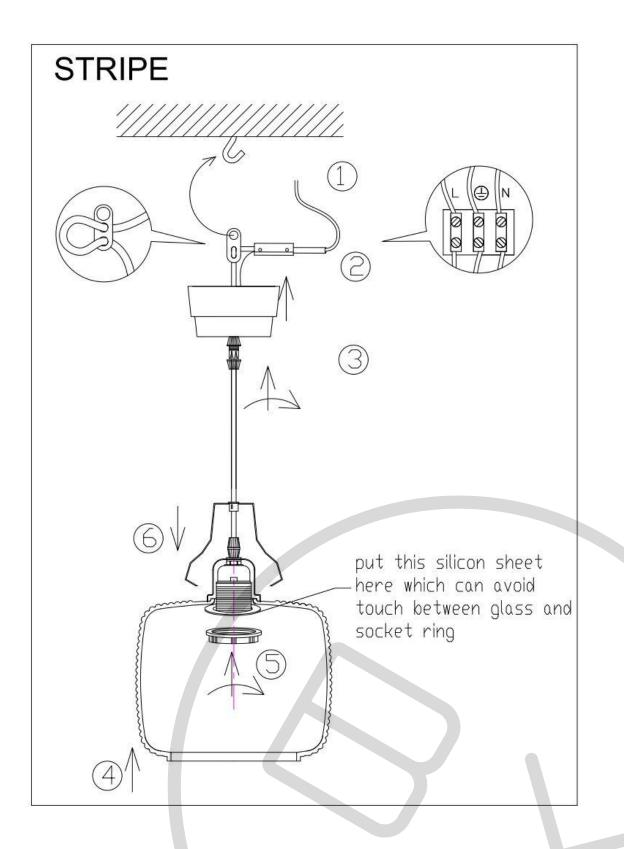

# Contents

- Glass \_
- Canopy \_
- Cord

#### Safety instructions

If the cord or other electrical parts are damaged, switch off the lamp and do not use it until it is repaired by a qualified electrician.