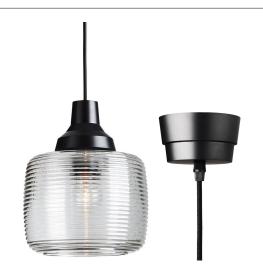

#### Description

Although waves are often associated with beaches, sand and seawater it makes us think of so much more. The New Wave series consists of three elegant lamps with wavy glass that gives a wonderful light. This pendant has its waves tightened together to make beautiful stripes that are slightly visual close to the wall.

# Material

Smoke or clear, striped glass Fabric electrical cord with rounded black ceiling cup

| Clear w. silver edge |               |
|----------------------|---------------|
| EAN:                 | 5713874230040 |
| Style No.:           | 23004         |
| Smoke w. silver edge |               |
| EAN:                 | 5713874230033 |
| Style No.:           | 23003         |
|                      |               |

# Contents

- Glass \_
- Canopy \_
- Cord